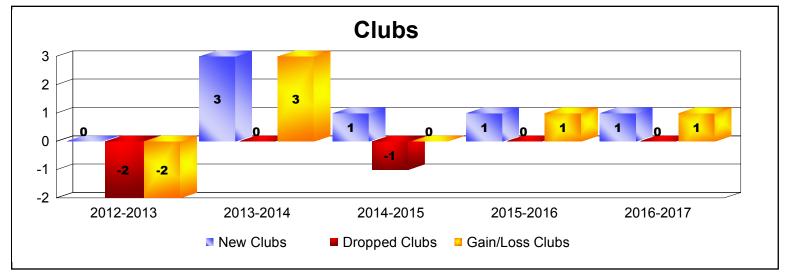

District 201V14 As of June 2017 Cumulative

| Year      | New<br>Clubs | Dropped<br>Clubs | Gain/<br>Loss<br>Clubs | New<br>Members | Charter<br>Members | Reinstate<br>Members | Transfer<br>Members | Total<br>Member<br>Added | Total<br>Members<br>Dropped | Gain/<br>Loss<br>Members |
|-----------|--------------|------------------|------------------------|----------------|--------------------|----------------------|---------------------|--------------------------|-----------------------------|--------------------------|
| 2012-2013 | 0            | -2               | -2                     | 98             | 0                  | 3                    | 7                   | 108                      | -181                        | -73                      |
| 2013-2014 | 3            | 0                | 3                      | 156            | 67                 | 8                    | 14                  | 245                      | -175                        | 70                       |
| 2014-2015 | 1            | -1               | 0                      | 126            | 23                 | 3                    | 19                  | 171                      | -226                        | -55                      |
| 2015-2016 | 1            | 0                | 1                      | 168            | 81                 | 7                    | 10                  | 266                      | -178                        | 88                       |
| 2016-2017 | 1            | 0                | 1                      | 175            | 26                 | 10                   | 18                  | 229                      | -249                        | -20                      |
| Average   | 1            | -1               | 1                      | 145            | 39                 | 6                    | 14                  | 204                      | -202                        | 2                        |