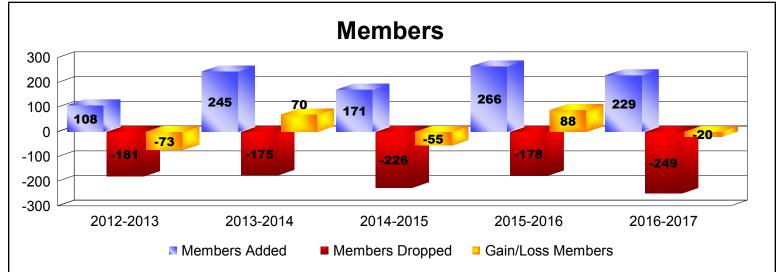

District 201V14 As of June 2017 Cumulative

| Year      | New<br>Clubs | Dropped<br>Clubs | Gain/<br>Loss<br>Clubs | New<br>Members | Charter<br>Members | Reinstate<br>Members | Transfer<br>Members | Total<br>Member<br>Added | Total<br>Members<br>Dropped | Gain/<br>Loss<br>Members |
|-----------|--------------|------------------|------------------------|----------------|--------------------|----------------------|---------------------|--------------------------|-----------------------------|--------------------------|
| 2012-2013 | 0            | -2               | -2                     | 98             | 0                  | 3                    | 7                   | 108                      | -181                        | -73                      |
| 2013-2014 | 3            | 0                | 3                      | 156            | 67                 | 8                    | 14                  | 245                      | -175                        | 70                       |
| 2014-2015 | 1            | -1               | 0                      | 126            | 23                 | 3                    | 19                  | 171                      | -226                        | -55                      |
| 2015-2016 | 1            | 0                | 1                      | 168            | 81                 | 7                    | 10                  | 266                      | -178                        | 88                       |
| 2016-2017 | 1            | 0                | 1                      | 175            | 26                 | 10                   | 18                  | 229                      | -249                        | -20                      |
| Average   | 1            | -1               | 1                      | 145            | 39                 | 6                    | 14                  | 204                      | -202                        | 2                        |